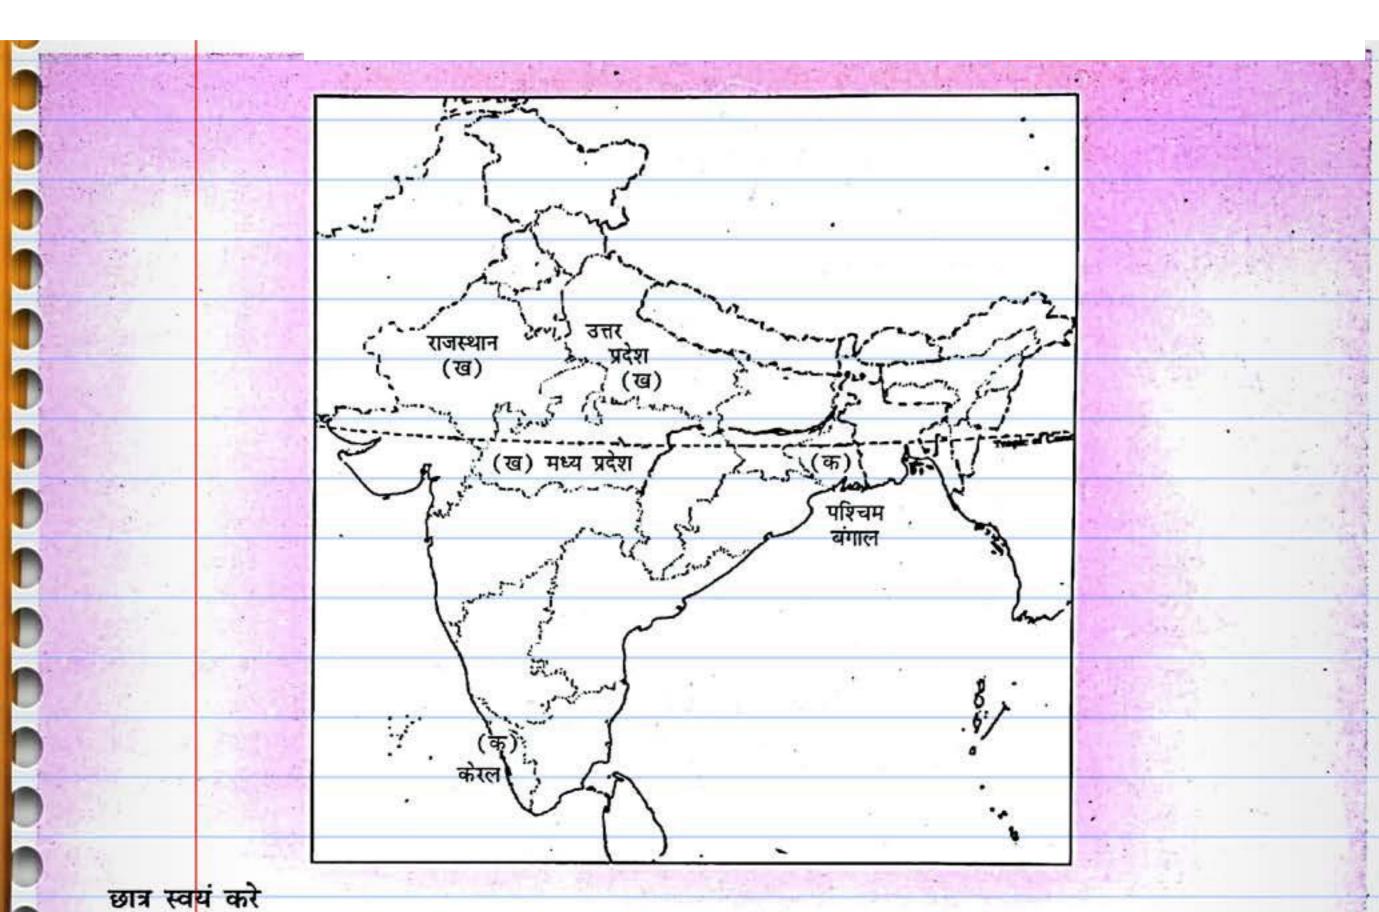

9. भारत का एक राजनीतिक नक्शा लीजिए ( जिसमें राज्यों की सीमाएँ विखाई गई हों ) और उसमें निम्नलिखित को चिह्नित कीजिएः

47

(क) ऐसे दो राज्य जहाँ 1952-67 के दौरान कांग्रेस सत्ता में नहीं थी।

(ख) दो ऐसे राज्य जहाँ इस पूरी अवधि में कांग्रेस सत्ता में रही।